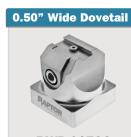

## **Workholding Solutions for EDM Applications.**

- **Have an EDM Application Use Raptor's Stainless Steel Dovetail Fixtures!**
- The stainless steel fixtures and clamps are made from 17-4 stainless steel
- Heat Treat: H-1150 / Rockwell Hardness Approximate 28
- Switch from a standard application to an EDM application in a single step: Simply change the socket head cap screws in the clamping system from alloy steel to stainless steel.





RWP-403SS-12

2.25" Wide Dovetail



**RWP-006SS** 

## 1.5" Wide Dovetail



**RWP-001SS** 



**RWP-013SS** 



**RWP-036SS** 

0.75" Wide Dovetail



**RWP-002SS** 



**RWP-007SS** 



**RWP-011SS** 



**RWP-012SS** 



**RWP-024SS** 

0.75" Wide Dovetail



**RWP-030SS** 



**RWP-034SS** 



**RWP-038SS** 

0.281" Wide Dovetail



**RWP-405** 



**RWP-017SS** 

0.50" Wide Dovetail



0.375" Wide Dovetail





**RWP-031SS**