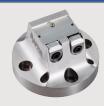

## 1.5" Wide Dovetail

**RWP-001SS** 

**RWP-013SS** 

**RWP-036SS** 

0.75" Wide Dovetail

**RWP-002SS** 

**RWP-007SS** 

**RWP-011SS** 