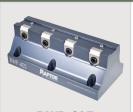

## **Workholding Solutions for EDM Applications.**

- **Have an EDM Application Use Raptor's Stainless Steel Dovetail Fixtures!**
- The stainless steel fixtures and clamps are made from 17-4 stainless steel
- Heat Treat: H-1150 / Rockwell Hardness Approximate 28
- Switch from a standard application to an EDM application in a single step: Simply change the socket head cap screws in the clamping system from alloy steel to stainless steel.





RWP-403SS-12

2.25" Wide Dovetail



**RWP-006SS** 

## 1.5" Wide Dovetail



**RWP-001SS** 



**RWP-013SS** 



**RWP-036SS** 

0.75" Wide Dovetail



**RWP-002SS** 



**RWP-007SS** 



**RWP-011SS** 



**RWP-012SS** 



**RWP-024SS** 

0.75" Wide Dovetail



**RWP-030SS** 



**RWP-034SS** 



**RWP-038SS** 

0.281" Wide Dovetail



**RWP-405** 



**RWP-017SS** 

0.50" Wide Dovetail



0.375" Wide Dovetail





**RWP-031SS**