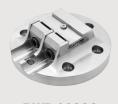

## 1.5" Wide Dovetail

**RWP-001SS** 

**RWP-013SS** 

**RWP-036SS** 

0.75" Wide Dovetail

**RWP-002SS** 

**RWP-007SS** 

**RWP-011SS** 