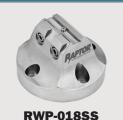

ications.**

- **Have an EDM Application Use Raptor's Stainless Steel Dovetail Fixtures!**
- The stainless steel fixtures and clamps are made from 17-4 stainless steel
- Heat Treat: H-1150 / Rockwell Hardness Approximate 28
- Switch from a standard application to an EDM application in a single step: Simply change the socket head cap screws in the clamping system from alloy steel to stainless steel.





RWP-403SS-12

2.25" Wide Dovetail



**RWP-006SS** 

## 1.5" Wide Dovetail



**RWP-001SS** 



**RWP-013SS** 



**RWP-036SS** 

0.75" Wide Dovetail



**RWP-002SS** 



**RWP-007SS** 



**RWP-011SS** 



**RWP-012SS** 



**RWP-024SS** 

0.75" Wide Dovetail



**RWP-030SS** 



**RWP-034SS** 



**RWP-038SS** 

0.281" Wide Dovetail



**RWP-405** 



**RWP-017SS** 

0.50" Wide Dovetail



0.375" Wide Dovetail





**RWP-031SS**