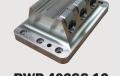

## **Workholding Solutions for EDM Applications.**

- **Have an EDM Application Use Raptor's Stainless Steel Dovetail Fixtures!**
- The stainless steel fixtures and clamps are made from 17-4 stainless steel
- Heat Treat: H-1150 / Rockwell Hardness Approximate 28
- Switch from a standard application to an EDM application in a single step: Simply change the socket head cap screws in the clamping system from alloy steel to stainless steel.





RWP-403SS-12

2.25" Wide Dovetail



**RWP-006SS** 

## 1.5" Wide Dovetail



**RWP-001SS** 



**RWP-013SS** 



**RWP-036SS** 

0.75" Wide Dovetail



**RWP-002SS** 



**RWP-007SS** 



**RWP-011SS** 



**RWP-012SS** 



**RWP-024SS** 

0.75" Wide Dovetail



**RWP-030SS** 



**RWP-034SS** 



**RWP-038SS** 

0.281" Wide Dovetail



**RWP-405** 



**RWP-017SS** 

0.50" Wide Dovetail



0.375" Wide Dovetail





**RWP-031SS**